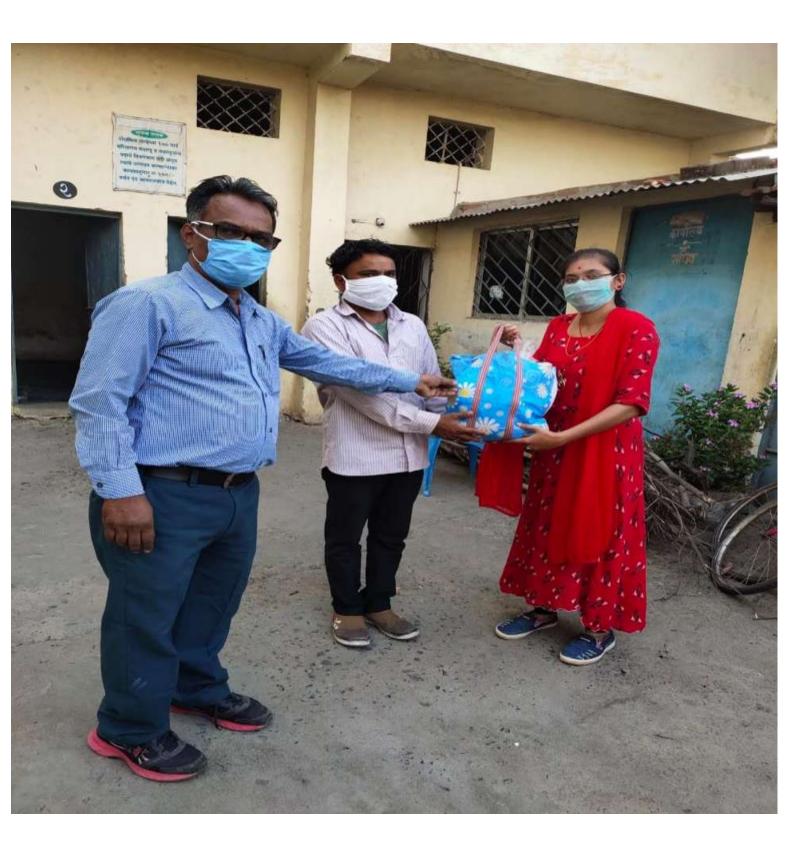

# **Extension Activities @ Session 2020-21**

को विड- 19 व्या का का त रवतांची गरज लझात बेझन रा मे. यो झानि ग्राभपंचायत वासी ता किवापूर यांच्या संयुक्त विधमाने रक्तमन हिबीशरेन आयोजन फरल्पात का ले. या रक्तपान हिबीशत रकुन ५० रक्तपावानि रक्तपान के ले. व्याभध्ये साम्द्रीय सेवा योजनेकी स्वयंसेवद्र सामील का ले होते.

Considering the need for blood in the time of Covid-19, NSS and Gram Panchayat Vasi organized Blood donation camp on 3<sup>rd</sup> June 2020. A total of 50 blood donors donated blood in this blood donation camp. Volunteers from NSS had joined it.