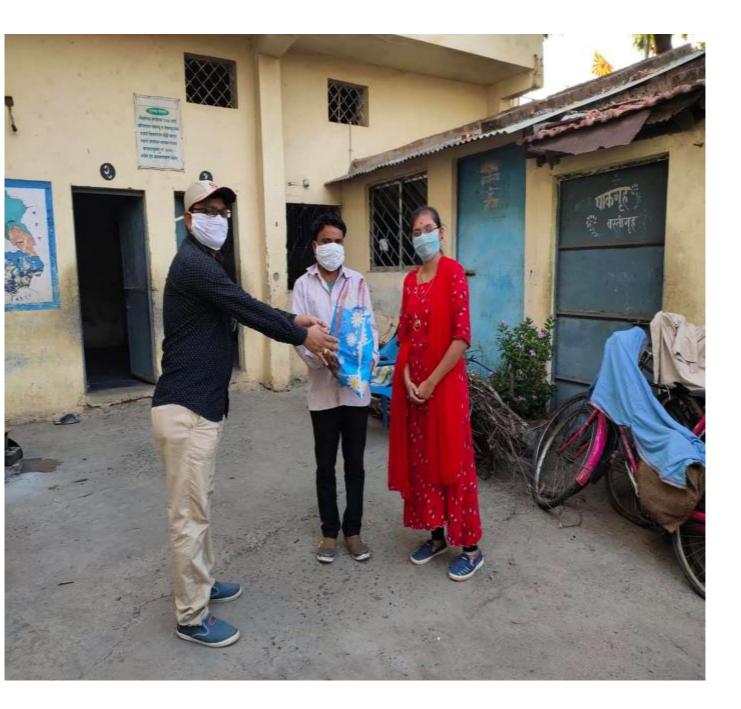

# **Extension Activities @ Session 2020-21**

को विड- 19 व्या का का त रवतांची गरज लझात बेझन रा मे. यो झानि ग्राभपंचायत वासी ता किवापूर यांच्या संयुक्त विधमाने रक्तमन हिबीशरेन आयोजन फरल्पात का ले. या रक्तपान हिबीशत रकुन ५० रक्तपावानि रक्तपान के ले. व्याभध्ये साम्द्रीय सेवा योजनेकी स्वयंसेवद्र सामील का ले होते.

Considering the need for blood in the time of Covid-19, NSS and Gram Panchayat Vasi organized Blood donation camp on 3<sup>rd</sup> June 2020. A total of 50 blood donors donated blood in this blood donation camp. Volunteers from NSS had joined it.