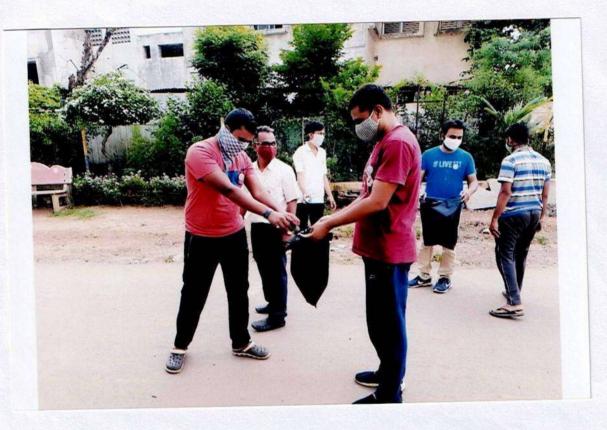

FICER National Service Scheme E. A. Arts, Com. & Ser. M.H. W.Sci. College UMRED Dintt. Nagour.



Nutan Adarsha Art's Co Maniben Harilal Wegad Science College, UMRED (Distt. Nagas



जावक क्र. ...../NAMHWNU/200

#### 5. Mahatma Gandhi Jayanti

2nd October 2020, On the occasion of the birth anniversary of Mahatma Gandhi and Lal Bahadur Shastri, a one-day cleaning camp was organized. Plastic collection and campus cleaning was done in the college premises. At this time NSS program officer Prof. V. D. Mandavkar sir emphasized the importance of cleanliness to the students. A total of 30 students participated in the camp.

Date: 03/10/2020 Place: Umrer

PRINCIPAD Nutan Adarsha Art's Com. & Sma Maniben Harilal Wegad Science College, UMRED (Distt, Nagpust

Co-ordinator of Committee

HJ 2020-2021





National Service Scheme N. A. Arts, Com & Sint, M.H. W.Sci, College UMRED Dist: Nagpur.



दिनांक 14 | oct | 2020

मॉस्बरी वाटप

वादीयें सेवा योजनेत्वा स्वंय सेवकानी सामाजिड वाधिकर्ज जे 4र्भन घडविले, भी मोनिय सहळडर झाठा कु पल्वयी बिंदेशर वांनी स्वत: माल्फ तयार फुरून कोविड- 19 त्या फाळात गरजूना माल्फ्रे वाटपा फेले. मॉल्फ तयार फाळात गरजूना माल्फ्रे वाटपा फेले. मॉल्फ तयार फरण्यासाठी प्रा. व्ही, डी. मंड 4 दुर क प्रा. लोनेन वावन कुके चांनी या स्वेयसेव फान आधिर्द्व सरकार्य केले जले याद्वा 200 मॉस्फ्रेने वाटप परण्यात हार्ष.

mul PROGRAMME OFFICER National Service Scheme E. A. Arm. Com & the U.H. W. Sel. College UMBED Dist Hagour.



PRINCIPAD Mutan Adarsha Art's Com. & Sime, Maniben Harilal Wegad Science College, UMRFD (Dist Nagnur)



সাবক ক...../NAMHWNU/200

#### 6. Mask Distribution

Volun