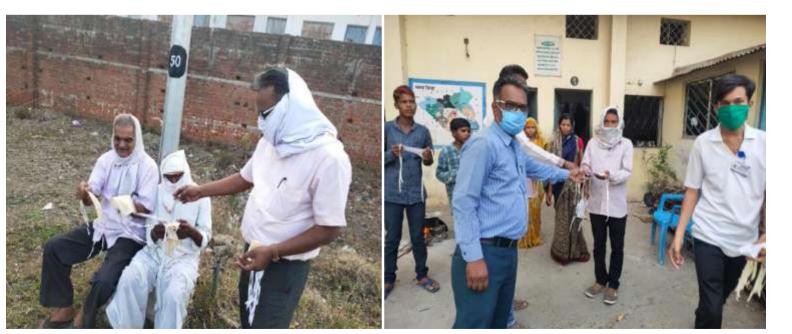

# **Extension Activities @ Session 2020-21**

को विड- 19 व्या का का त रवतांची गरज लझात बेझन रा मे. यो झानि ग्राभपंचायत वासी ता किवापूर यांच्या संयुक्त विधमाने रक्तमन हिबीशरेन आयोजन फरल्पात का ले. या रक्तपान हिबीशत रकुन ५० रक्तपावानि रक्तपान के ले. व्याभध्ये साम्द्रीय सेवा योजनेकी स्वयंसेवद्र सामील का ले होते.

Considering the need for blood in the time of Covid-19, NSS and Gram Panchayat Vasi organized Blood donation camp on 3<sup>rd</sup> June 2020. A total of 50 blood donors donated blood in this blood donation camp. Volunteers from NSS had joined it.

Date: 03/06/2020 Place: Umrer

Indana REINCIPAL SALUS Netensige Hoginis Wenne School

Atting\_ Co-ordinator of Committee

Ating रक्त पान जिलीर 3 जून

PROGRAMME OFFICER National Service Scheme N. A. Arts. Com & Smit. M.H. W.Sci. College UMBED Distt. Nagpur,