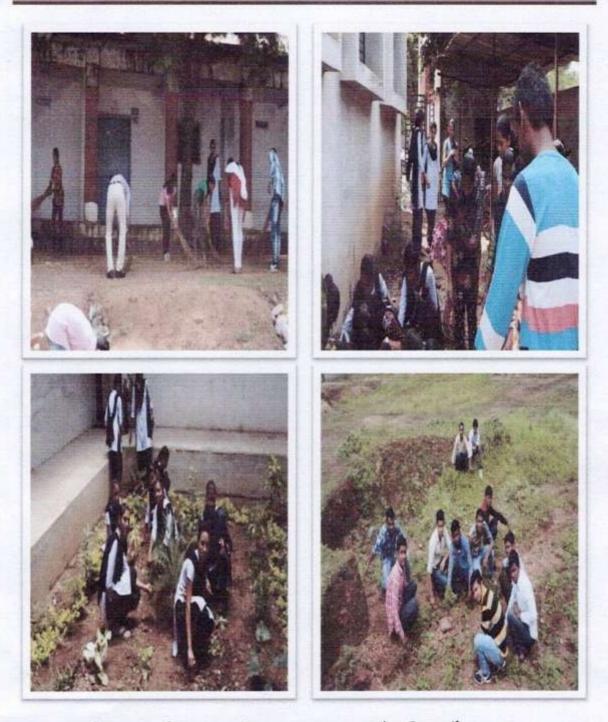

दिनांक 15. [. 0.8. ]. 2.0.2:0...

व्रकारोपन अहवाल

१५ सॉगल्ट या स्वातंत्र्य दिनाही झोलिय साधून महाविधालय परिस्ताल वृझरोवनांना डार्यक्रम बेन्याल साला. स्वर्त प्रधम हवजारोहन भाव्यानंतर महाविद्यालयाचे प्राचार्य डॉ. सत्तांत व्युरुद्धर झाली भाव्यानंतर महाविद्यालयाचे प्राचार्य डॉ. सत्तांत व्युरुद्धर झाली महाविद्यालयाचे स्वर्त सहकारी प्राह्यापडु वर्ग या स्वर्याती मिक्रून महाविधालयाच्या परिसरात स्वरूण ५० वृझ लागवट केली. यावेळी या. से यो के ब्यांय स्वर्य स्वयं सोविद्या उपाध्वित होते. <u>एका २० समास</u> उपाध्वेत होते.

### 3. Tree plantation Program

A tree planting program was held in the college premises on the occasion of Independence Day on 15th August 2020. After flag hoisting, the principal of the college, Dr. Anant Buradkar sir and all the associate professors of the college planted a total of 50 trees in the college premises. At this time, NSS volunteers were present. A total of 20 members were present.