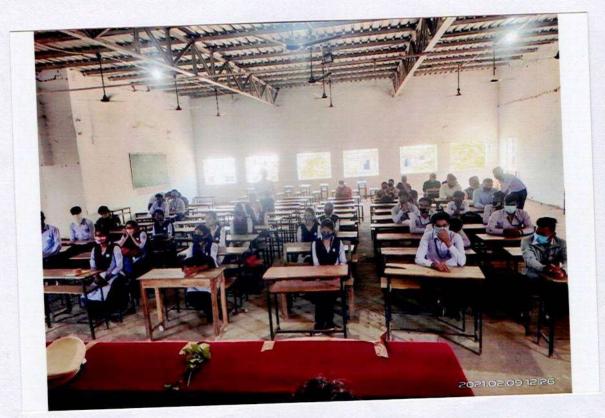

ence College, UMRED (Distt. Nagpur)



जावक क......NAMHWNU/200

#### 8. Road safety campaign

Road Safety Guidance Camp was organized on 18th January 2021 at College under Road Safety Mission. Mr. Nitesh Dorlikar, Deputy Inspector of Police, Umred Police Station and his colleagues explained the rules of the road to the students on the occasion. He states that it is up to you to reduce the death toll if you follow the traffic rules. The president of this program was the principal of college, Dr. A. B. Buradkar. Introductory speech was Performed by prof. Vinod Mandavkar. Total number of students 120 were present.

Date: 18/01/2021 Place: Umrer

Co-ordinator of Committee

PRINCIPAL vuran Adarsha Art's Com. & Sma. Maniben Harilal Wegad Science College, UMRED (Distt. Nagpus)

# HN 2020-2021









| . No. | Name of NSS Volunteer (2020-21)                                                       | Sign.                      |
|-------|---------------------------------------------------------------------------------------|----------------------------|
| 1     | Ku. Anisha Masram                                                                     | Herry                      |
| 2     | Mr. Ritesh G. Manapure                                                                | thinks                     |
| 3     | Mr. Akash R. Kulmete                                                                  | (A) Kulmete.               |
| 4     | Mr. Aniket L. Shendre                                                                 | A. shendre                 |
| 5     | Ku. Payal D. Bhiwapurk