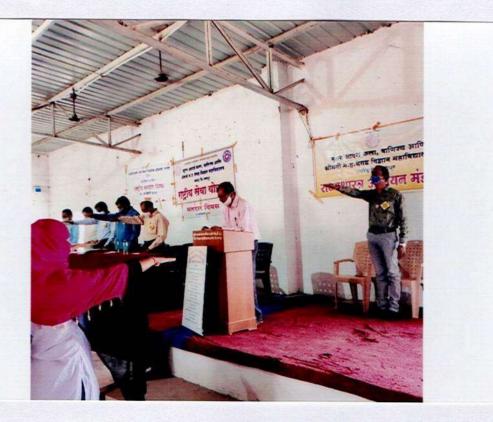

दिनांक 15. [. 0.8. ]. 2.0.2:0...

व्रकारोपन अहवाल

१५ सॉगल्ट या स्वातंत्र्य दिनाही झोलिय साधून महाविधालय परिस्ताल वृझरोवनांना डार्यक्रम बेन्याल साला. स्वर्त प्रधम हवजारोहन भाव्यानंतर महाविद्यालयाचे प्राचार्य डॉ. सत्तांत व्युरुद्धर झाली भाव्यानंतर महाविद्यालयाचे प्राचार्य डॉ. सत्तांत व्युरुद्धर झाली महाविद्यालयाचे स्वर्त सहकारी प्राह्यापडु वर्ग या स्वर्याती मिक्रून महाविधालयाच्या परिसरात स्वरूण ५० वृझ लागवट केली. यावेळी या. से यो के ब्यांय स्वर्य स्वयं सोविद्या उपाध्वित होते. <u>एका २० समास</u> उपाध्वेत होते.

### 3. Tree plantation Program

A tree planting program was held in the college premises on the occasion of Independence Day on 15th August 2020. After flag hoisting, the principal of the college, Dr. Anant Buradkar sir and all the associate professors of the college planted a total of 50 trees in the college premises. At this time, NSS volunteers were present. A total of 20 members were present.