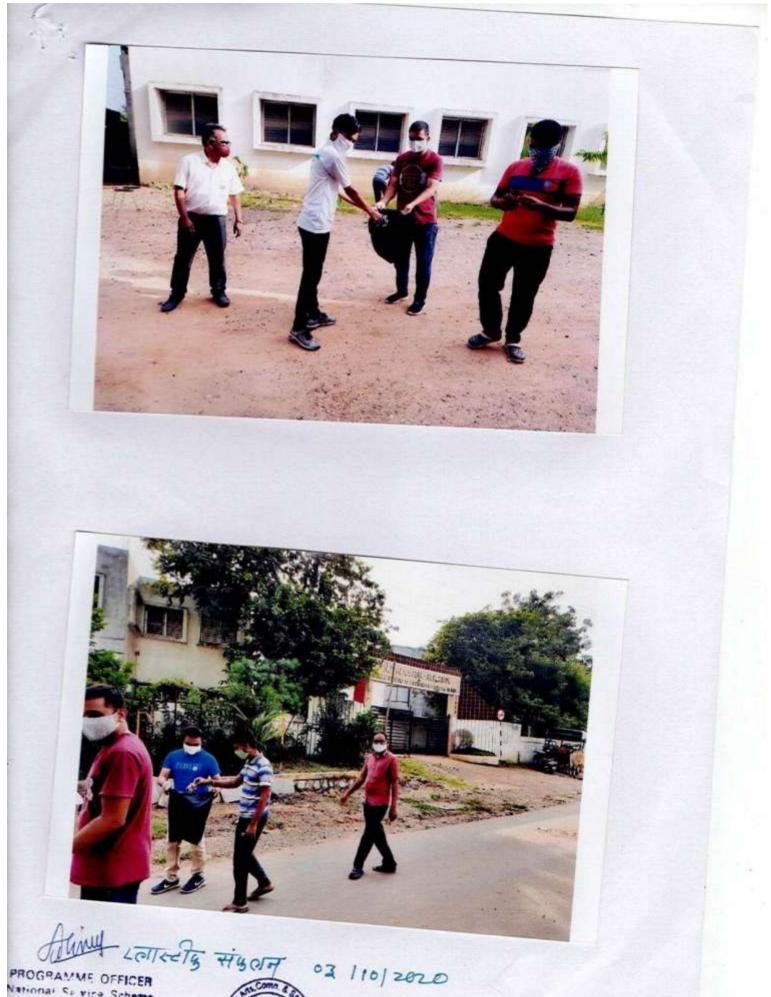

Date: 15/08/2020 Place: Umrer

PRINCIPAD Vutan Adarsha Art's Com. & Smi taniben Harilal Wegad Science "ollege, UMRED (Distt. Nagour)

Co-ordinator of Committee

एक दिवसीय स्वच्छता शिबीर स्थळ:- महाविद्यालय परिसर