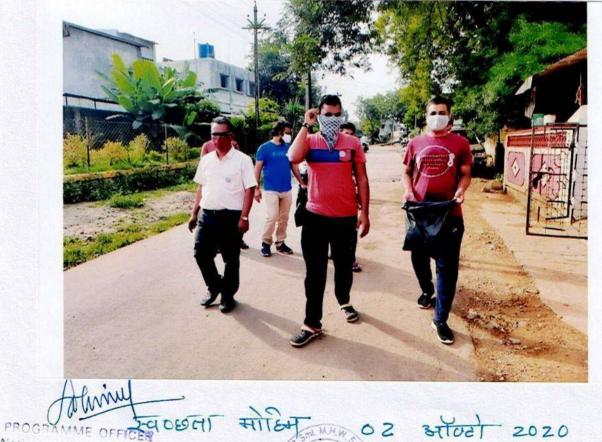

CER National Service Scheme E. A. Arts, Com. & Ser. M.H. W.Sci. College UMRED Dintt. Nagour.



Nutan Adarsha Art's Co Maniben Harilal Wegad Science College, UMRED (Distt. Nagas



जावक क्र. ...../NAMHWNU/200

#### 5. Mahatma Gandhi Jayanti

2nd October 2020, On the occasion of the birth anniversary of Mahatma Gandhi and Lal Bahadur Shastri, a one-day cleaning camp was organized. Plastic collection and campus cleaning was done in the college premises. At this time NSS program officer Prof. V. D. Mandavkar sir emphasized the importance of cleanliness to the students. A total of 30 students participated in the camp.

Date: 03/10/2020 Place: Umrer

PRINCIPAD Nutan Adarsha Art's Com. & Sma Maniben Harilal Wegad Science College, UMRED (Distt, Nagpust

Co-ordinator of Committee

HJ 2020-2021





National Service Scheme N. A. Arts, Com & Sint, M.H. W.Sci, College UMRED Dist: Nagpur.



दिनांक 14 | oct | 2020

मॉस्बरी वाटप

वादीयें सेवा योजनेत्वा स्वंय सेवकानी सामाजिड वाधिकर्ज जे 4र्भन घडविले, भी मोनिय सहळडर झाठा कु पल्वयी बिंदेशर वांनी स्वत: माल्फ तयार फुरून कोविड- 19 त्या फाळात गरजूना माल्फ्रे वाटपा फेले. मॉल्फ तयार फाळात गरजूना माल्फ्रे वाटपा फेले. मॉल्फ तयार फरण्यासाठी प्रा. व्ही, डी. मंड 4 दुर क प्रा. लोनेन वावन कुके चांनी या स्वेयसेव फान आधिर्द्व सरकार्य केले जले याद्वा 200 मॉस्फ्रेने वाटप परण्यात हार्ष.

mul PROGRAMME OFFICER National Service Scheme E. A. Arm. Com & the U.H. W. Sel. College UMBED Dist Hagour.



PRINCIPAD Mutan Adarsha Art's Com. & Sime, Maniben Harilal Wegad Science College, UMRFD (Dist Nagnur)



সাবক ক...../NAMHWNU/200

#### 6. Mask Distribution

Volunte