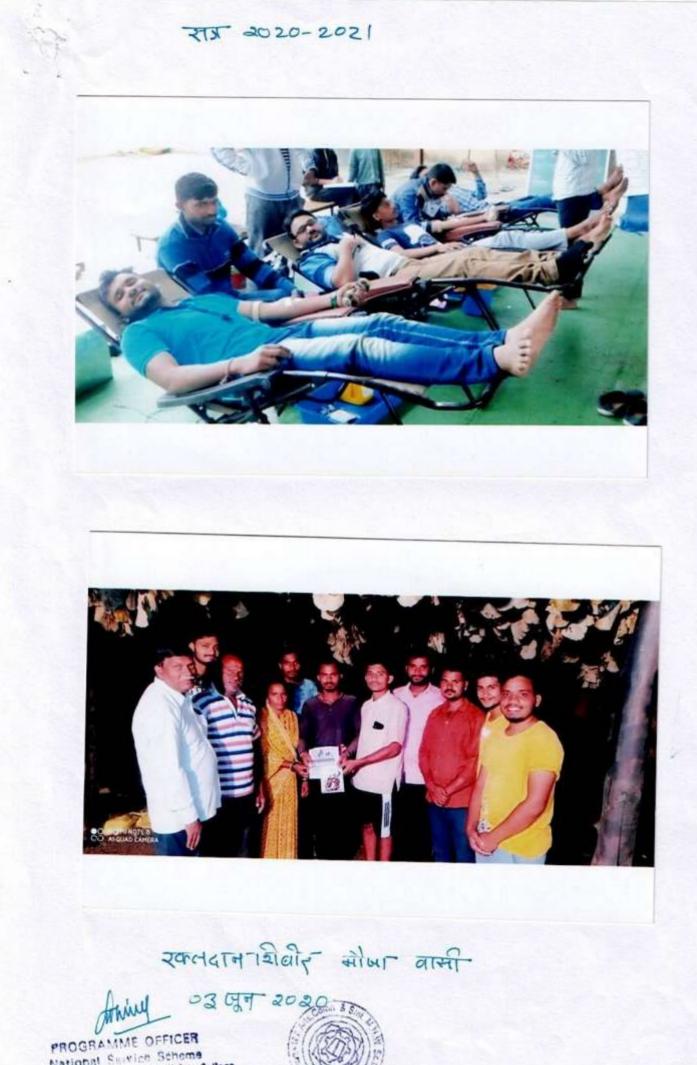

# **Extension Activities @ Session 2020-21**

को विड- 19 व्या का का त रवतांची गरज लझात बेझन रा मे. यो झानि ग्राभपंचायत वासी ता किवापूर यांच्या संयुक्त विधमाने रक्तमन हिबीशरेन आयोजन फरल्पात का ले. या रक्तपान हिबीशत रकुन ५० रक्तपावानि रक्तपान के ले. व्याभध्ये साम्द्रीय सेवा योजनेकी स्वयंसेवद्र सामील का ले होते.

Considering the need for blood in the time of Covid-19, NSS and Gram Panchayat Vasi organized Blood donation camp on 3<sup>rd</sup> June 2020. A total of 50 blood donors donated blood in this blood donation camp. Volunteers from NSS had joined it.