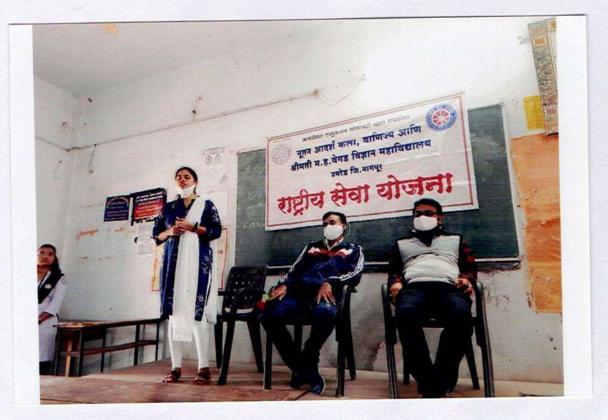

# **Extension Activities @ Session 2020-21**

को विड- 19 व्या का का त रवतांची गरज लझात बेझन रा मे. यो झानि ग्राभपंचायत वासी ता किवापूर यांच्या संयुक्त विधमाने रक्तमन हिबीशरेन आयोजन फरल्पात का ले. या रक्तपान हिबीशत रकुन ५० रक्तपावानि रक्तपान के ले. व्याभध्ये साम्द्रीय सेवा योजनेकी स्वयंसेवद्र सामील का ले होते.

Considering the need for blood in the time of Covid-19, NSS and Gram Panchayat Vasi organized Blood donation camp on 3<sup>rd</sup> June 2020. A total of 50 blood donors donated blood in this blood donation camp. Volunteers from NSS had joined it.