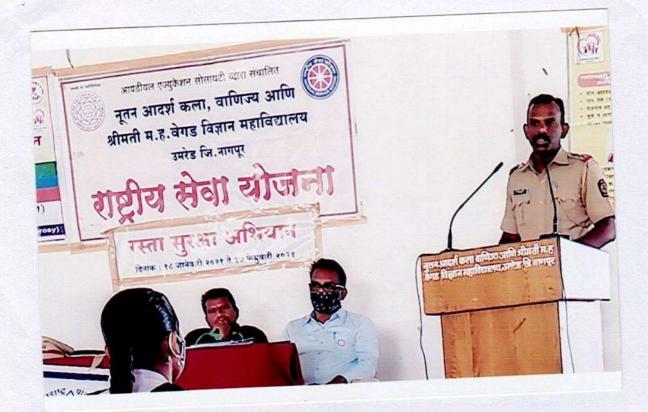

cience College, UMRED (Distt. Nagpur)



जावक क......NAMHWNU/200

#### 8. Road safety campaign

Road Safety Guidance Camp was organized on 18th January 2021 at College under Road Safety Mission. Mr. Nitesh Dorlikar, Deputy Inspector of Police, Umred Police Station and his colleagues explained the rules of the road to the students on the occasion. He states that it is up to you to reduce the death toll if you follow the traffic rules. The president of this program was the principal of college, Dr. A. B. Buradkar. Introductory speech was Performed by prof. Vinod Mandavkar. Total number of students 120 were present.

Date: 18/01/2021 Place: Umrer

Co-ordinator of Committee

PRINCIPAL vuran Adarsha Art's Com. & Sma. Maniben Harilal Wegad Science College, UMRED (Distt. Nagpus)

# HN 2020-2021









| . No. | Name of NSS Volunteer (2020-21)                                                       | Sign.                      |
|-------|---------------------------------------------------------------------------------------|----------------------------|
| 1     | Ku. Anisha Masram                                                                     | Herry                      |
| 2     | Mr. Ritesh G. Manapure                                                                | thinks                     |
| 3     | Mr. Akash R. Kulmete                                                                  | (A) Kulmete.               |
| 4     | Mr. Aniket L. Shendre                                                                 | A. shendre                 |
| 5     | Ku. Payal D. Bhiwapu