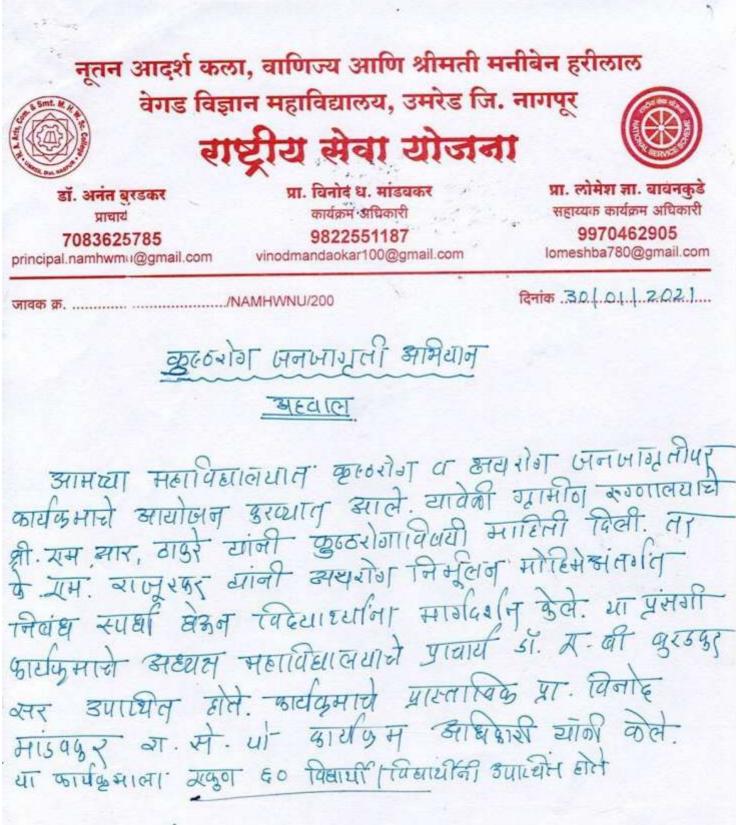

दिनांक 15. [. 0.8. ]. 2.0.2:0...

व्रकारोपन अहवाल

१५ सॉगल्ट या स्वातंत्र्य दिनाही झोलिय साधून महाविधालय परिस्ताल वृझरोवनांना डार्यक्रम बेन्याल साला. स्वर्त प्रधम हवजारोहन भाव्यानंतर महाविद्यालयाचे प्राचार्य डॉ. सत्तांत व्युरुद्धर झाली भाव्यानंतर महाविद्यालयाचे प्राचार्य डॉ. सत्तांत व्युरुद्धर झाली महाविद्यालयाचे स्वर्त सहकारी प्राह्यापडु वर्ग या स्वर्याती मिक्रून महाविधालयाच्या परिसरात स्वरूण ५० वृझ लागवट केली. यावेळी या. से यो के ब्यांय स्वर्य स्वयं सोविद्या उपाध्वित होते. <u>एका २० समास</u> उपाध्वेत होते.

### 3. Tree plantation Program

A tree planting program was held in the college premises on the occasion of Independence Day on 15th August 2020. After flag hoisting, the principal of the college, Dr. Anant Buradkar sir and all the associate professors of the college planted a total of 50 trees in the college premises. At this time, NSS volunteers were present. A total of 20 members were present.