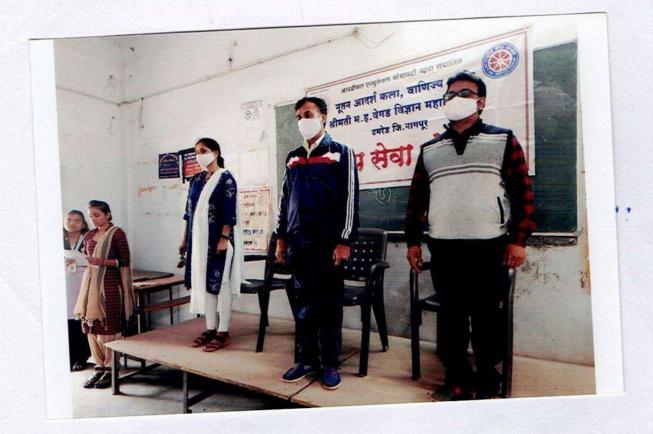

जे वायंन होतले. याप्रंसगी महाविद्यालयाचे प्राह्यापद्ध सावी विद्यार्थी छपार्म्येत होते, फोविड-99 सुळे फल्त 90 विद्यार्थी उपाचित होते.

PROGRAMME OFFICER National Service Scheme II. A. Arts, Com & Sur M.R. W.3d, College UMRED Distr. Nappur,



Vaniben Harilal Wegad Science College, UMRED (Dist), Wagpur



7. Constitution Day

November 26, 2020 was celebrated as Constitution Day. On this occasion Prof. Lomesh Bawankule, HOD of Political Science gave information about the preamble of the constitution. Professors and students of the college were present on the occasion. Due to Covid-19 only 40 students were present.

Date: 26/11/2020 Place: Umrer

PRINCIPAL Nuran Adarsha Art's Com. & Sma Maniben Harilal Wegad Science College, UMRED (Distt. Nagnus)

Co-ordinator of Committee

सन्न 2020-2021

3





संविधान दिवल 26 नोक्टेवर 2020

PROGRAMME OFFICER National Service Scheme N & Arts, Com & Smt M H. W Sci College HMRED Distr Nagour



| Sr. No.            | Name of NSS Volunteer (2020-21)                      | Date: / /            |
|--------------------|------------------------------------------------------|----------------------|
| 1                  | Name of NSS Volunteer (2020-21)<br>Ku. Anisha Masram | Sign.                |
| 2                  | Mr. Ritesh G. Manapure                               | flum                 |
| 3                  | Mr. Akash R. Kulmete                                 |                      |
| 4                  | Mr. Aniket L. Shendre                                | 100 . 100            |
| 5                  | Ku. Payal D. Bhiwapurkar