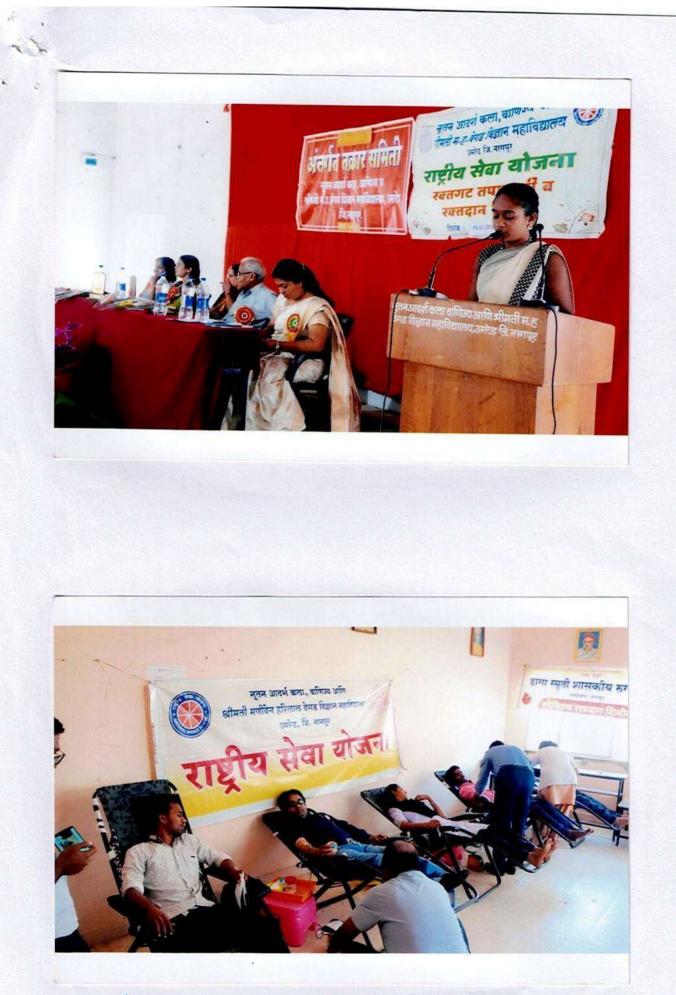

# **Extension Activities @ Session 2020-21**

को विड- 19 व्या का का त रवतांची गरज लझात बेझन रा मे. यो झानि ग्राभपंचायत वासी ता किवापूर यांच्या संयुक्त विधमाने रक्तमन हिबीशरेन आयोजन फरल्पात का ले. या रक्तपान हिबीशत रकुन ५० रक्तपावानि रक्तपान के ले. व्याभध्ये साम्द्रीय सेवा योजनेकी स्वयंसेवद्र सामील का ले होते.

Considering the need for blood in the time of Covid-19, NSS and Gram Panchayat Vasi organized Blood donation camp on 3<sup>rd</sup> June 2020. A total of 50 blood donors donated blood in this blood donation camp. Volunteers from NSS had joined it.